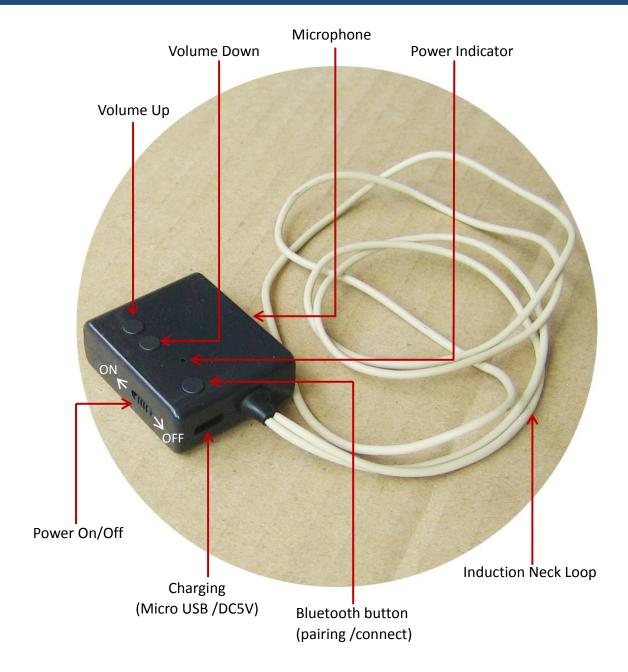

#### Bluetooth transmitter/receiver:

| Dimension:          | 37mm x 30mm x 12mm (except Induction Neck Loop) |
|---------------------|-------------------------------------------------|
| Weight:             | 20g                                             |
| Battery:            | 330mah                                          |
| Battery life:       | 3 -6 hours                                      |
| Receiving distance: | 10m                                             |
| Power amplifier     | Built in 5W POWER amplifier                     |

## Pairing the device to your phone

- 1. Turn on the device, hold down the Bluetooth button until blue-red Indicator Light begins to flash.
- 2. On your phone, go to Settings and turn Bluetooth on and then tap Bluetooth to see the list of available Bluetooth devices
- 3. Tap "BTH-LCA" to pair