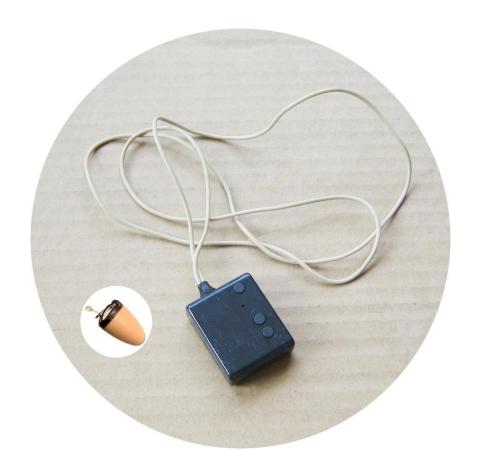

# **Bluetooth Transmitter Spy Earphone**

#### Bluetooth transmitter/receiver:

| Dimension:          | 37mm x 30mm x 12mm (except Induction Neck Loop) |
|---------------------|-------------------------------------------------|
| Weight:             | 20g                                             |
| Battery:            | 330mah                                          |
| Battery life:       | 3 -6 hours                                      |
| Receiving distance: | 10m                                             |
| Power amplifier     | Built in 5W POWER amplifier                     |

#### Spy Earphone:

| Dimension:                 | 3x6x8 mm                |
|----------------------------|-------------------------|
| Weight:                    | 0.8g (battery included) |
| Standard Zinc-air battery: | type SONY 337           |
| Battery life:              | about 5 hours           |
| Receiving distance:        | 50– 70 cm               |